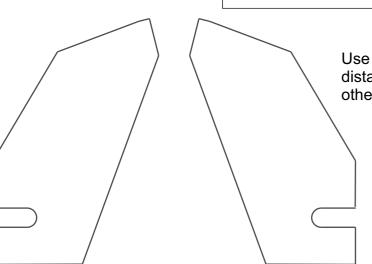

## The center lines are shown to help you layout your design. The body tube wrap can be installed onto the tube by wrapping the tube and applying scotch tape over the gap left by the wrap.

Fin left side

## **Body tube wrap**

Fin right side

Late Brake Aero RT

Late Brake Aero RT

Use these braking scale blanks to draw in distance lines. It is a good idea to have distance lines in both standard and metric. You can attach one to the top and the other one on the bottom of the front plate.